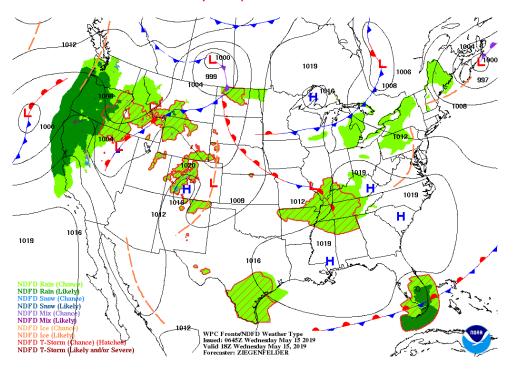

## Outlook for Wednesday (5/15): High Pressure System Arrives in Lower Mississippi Valley