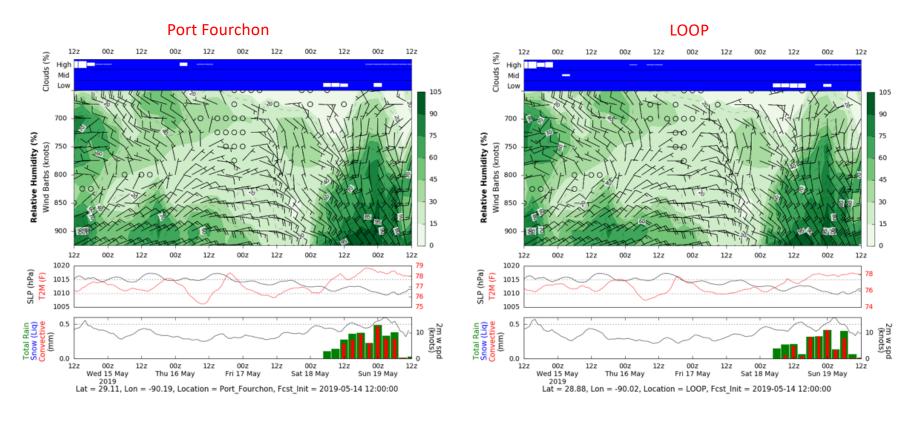

## Thursday Daytime: Near LOOP Overpass times: TROPOMI 19:10 (2:10LT) UTC & OMI 19:31 UTC (2:31LT)