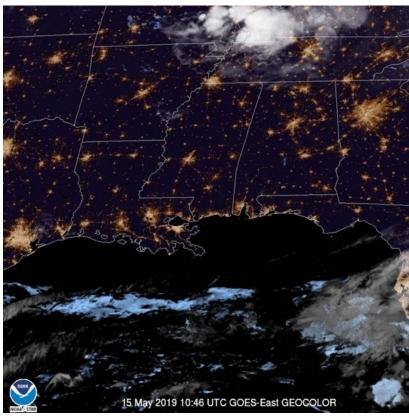

nesday looks to have offshore flow (continental air) with shift to onshore flow by Thursday afternoon. Winds out of the southeast Thursday afternoon-Saturday.

Cocodrie Wednesday: Sunny, high 83. Northeast wind 5-10 mph.

Cocodrie Thursday: Sunny, high 82. Northeast wind 5-10 mph becoming southeast in afternoon.

Cocodrie Friday: Mostly sunny, high 83. Southeast wind 10-15 mph.



Sunny

High: 83 °F



Low: 69 °F



High: 82 °F



Mostly Clear

Low: 70 °F



Friday

Mostly Sunny

High: 83 °F



Friday

Night

Low: 73 °F

Saturday

Slight Chance T-storms

High: 83 °F

Partly Cloudy

Low: 75 °F

Saturday

Night

Chance T-storms

Sunday

High: 83 °F

### Port Fourchon:



## Outlook for Wednesday (5/15): High Pressure System Arrives in Lower Mississippi Valley





#### GOES East at 6am CDT



# Outlook for Wednesday (5/15): Afternoon Clouds southeast of HEA





#### GFS Cloud Cover Wednesday at 4pm CDT



## Outlook for Wednesday (5/15) Afternoon:

GFS and GEOS forecast northeasterly in HEA. NAM shows easterly. Northeasterly winds at Cocodrie & Port Fourchon.

Overpass times: TROPOMI 19:18 (2:18LT) UTC & OMI 18:40 UTC (1:40LT)

### GEOS Wednesday at 1pm CDT

## 

### NAM 3km Wednesday at 1pm CDT



# General Outlook for Thursday (5/16): Cloud free and winds (GFS & NAM) shift to southeasterly flow (onshore) by afternoon.





#### NAM Thursday at 1pm CDT



## Thursday Daytime: Near LOOP Overpass times: TROPOMI 19:10 (2:10LT) UTC & OMI 19:31 UTC (2:31LT)