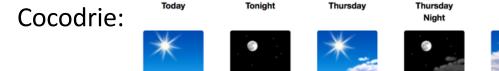

Cocodrie Wednesday: Sunny, high 83. Northeast wind 5-10 mph.

Cocodrie Thursday: Sunny, high 82. Northeast wind 5-10 mph becoming southeast in afternoon.

Cocodrie Friday: Mostly sunny, high 83. Southeast wind 10-15 mph.