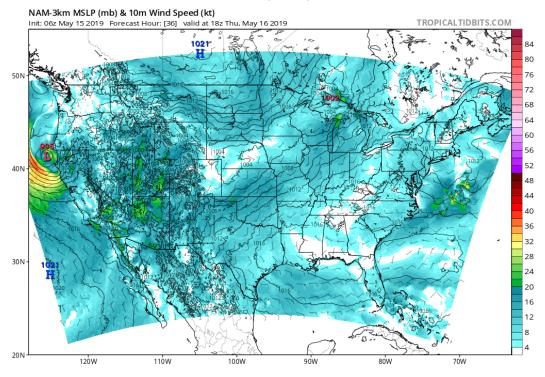

# General Outlook for Thursday (5/16): Cloud free and winds (GFS & NAM) shift to southeasterly flow (onshore) by afternoon.

#### NAM Thursday at 1pm CDT