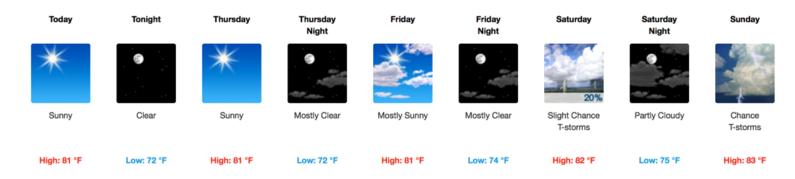

Cocodrie Wednesday: Sunny, high 83. Northeast wind 5-10 mph.

Cocodrie Thursday: Sunny, high 82. Northeast wind 5-10 mph becoming southeast in afternoon.

Cocodrie Friday: Mostly sunny, high 83. Southeast wind 10-15 mph.

Sunny

High: 83 °F

Low: 69 °F

High: 82 °F

Mostly Clear

Low: 70 °F

Friday

Mostly Sunny

High: 83 °F

Friday

Night

Low: 73 °F

Saturday

Slight Chance T-storms

High: 83 °F

Partly Cloudy

Low: 75 °F

Saturday

Night

Chance T-storms

Sunday

High: 83 °F