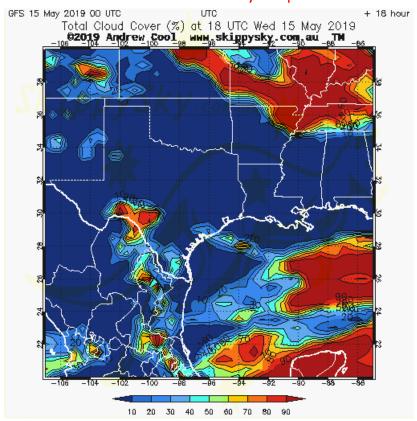

# Outlook for Wednesday (5/15): Afternoon Clouds southeast of HEA

#### GFS Cloud Cover Wednesday at 4pm CDT