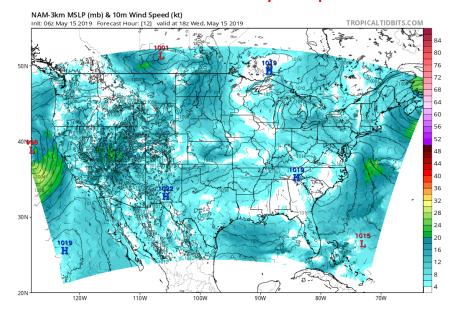

## Outlook for Wednesday (5/15) Afternoon:

GFS and GEOS forecast northeasterly in HEA. NAM shows easterly. Northeasterly winds at Cocodrie & Port Fourchon.

Overpass times: TROPOMI 19:18 (2:18LT) UTC & OMI 18:40 UTC (1:40LT)