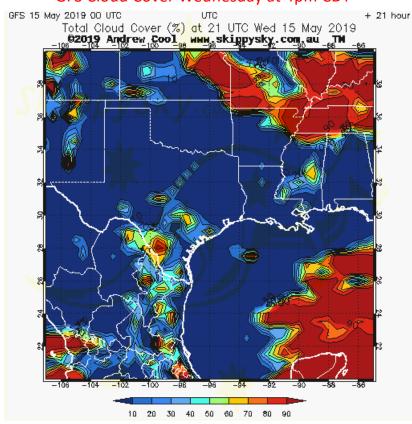

# Outlook for Wednesday (5/15): Afternoon Clouds southeast of HEA

#### GFS Cloud Cover Wednesday at 4pm CDT