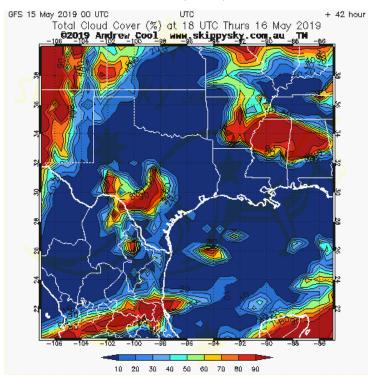

# Outlook for Wednesday (5/15): Afternoon Clouds southeast of HEA

#### GFS Cloud Cover Wednesday at 4pm CDT